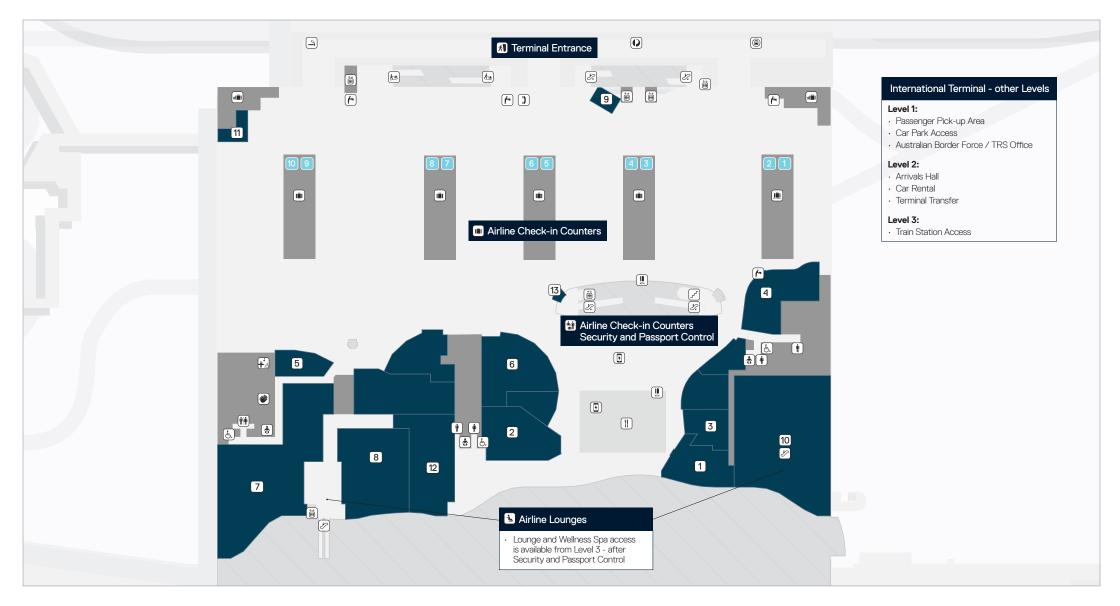

## International Terminal Level 4 Retail and Services Map

OCTOBER 2023

## LEGEND

| d | Dining                                                                                                       | Shopping                                                                        | Services                                                                                                                                                                                                                                                                                                                                     | Amenities                                                                                                                                                        |                                                                                                                                                          |                                                                                                                                                                     |
|---|--------------------------------------------------------------------------------------------------------------|---------------------------------------------------------------------------------|----------------------------------------------------------------------------------------------------------------------------------------------------------------------------------------------------------------------------------------------------------------------------------------------------------------------------------------------|------------------------------------------------------------------------------------------------------------------------------------------------------------------|----------------------------------------------------------------------------------------------------------------------------------------------------------|---------------------------------------------------------------------------------------------------------------------------------------------------------------------|
| G | <ol> <li>The Botanist<br/>Kitchen &amp; Bar</li> <li>Corretto Café &amp; Bar</li> <li>Red Rooster</li> </ol> | <ol> <li>Australian Way</li> <li>Flight Centre</li> <li>News Travels</li> </ol> | <ol> <li>Air New Zealand Lounge</li> <li>Plaza Premium Lounge</li> <li>Protectabag Luggage<br/>Wrapping</li> <li>The Qantas Brisbane<br/>Lounge</li> <li>Qantas Sales Desk</li> <li>Air New Zealand Lounge</li> <li>Singapore Airlines<br/>Lounge</li> <li>Travelex Currency<br/>Exchange</li> <li>Travelex Currency<br/>Exchange</li> </ol> | <ul> <li>Accessible Toilet</li> <li>ATM</li> <li>Airline Check-in<br/>Counters</li> <li>Changing Places<br/>Toilet Facility</li> <li>Charging Station</li> </ul> | <ul> <li>Escalator</li> <li>Food Court</li> <li>Lift</li> <li>Oversize Baggage</li> <li>Parents Room</li> <li>Post Boxes</li> <li>Prayer Room</li> </ul> | <ul> <li>Public Toilet</li> <li>Telephone</li> <li>Skygate Loop Service</li> <li>Smokers Area</li> <li>Stairs</li> <li>Travelator</li> <li>Water Station</li> </ul> |