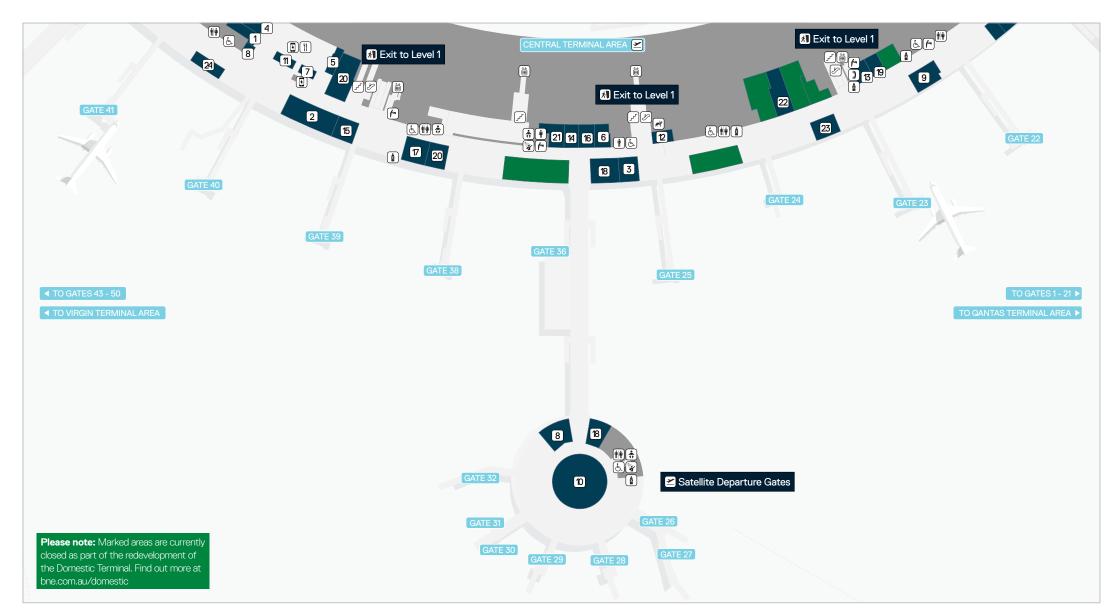

Domestic Terminal -Level 2 Central Area Retail and Services Map

## **LEGEND**

#### Dining 1. Carl's Jr

- 2. Glasshouse Bar
- 3. Krispy Kreme
- 4. Mad Mex
- 5. Merlo Espresso
- 6. New Farm Confectionery
- - 7. Sumo Salad 8. Sushi Sushi
  - 9. The Aviary Bar
  - 10. The Lord Lamington 11. Upper Crust

# Shopping

- 12. Airport Pharmacy
- 13. Blue Illusion
- 14. Cosmetique
- 15. Health & Beauty
  - 16. LEGO 17. Mecca Maxima
- 18. news@bne
- 19. Oxford 20. Peter Alexander
- 21. Rip Curl
- 22. Seed Heritage

### Services

- 23. Qantas Service Desk 24. Virgin Australia
- Service Desk

### **Amenities**

- Accessible Toilet

  Assistance Anima Assistance Animal Facility
- ASSISTANCE ATTIMATE

  ATM

  Charging Station
- を表現します。
- T Food Court
- ₩ Lift

- A Parents Room
- Public Toilet
- Telephone Shower
- Stairs
- Vending Machines (\*) Water Station

Area under redevelopment. Find out more at bne.com.au/domestic